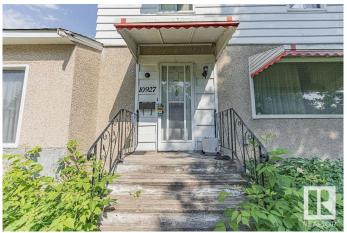

### \$310,000

3 Bedroom, 1.00 Bathroom, 1,496 sqft Single Family on 0.00 Acres

Queen Mary Park, Edmonton, AB

Exciting opportunity in north Queen Mary Park. Built in 1951 this 1495 square foot three bedroom two storey home is a great way to build yourself some equity. Situated on a large 654.59 m2 lot with 14.3m2 frontage the home is in need of a makeover to bring it back to it's best. The main floor has a large west facing living room, formal dining room, eat-in kitchen, and a family room in the previously converted attached garage. The second floor has the primary bedroom, two additional bedrooms and a four piece bathroom. Then the basement has a large family room, laundry, and plenty of storage. Other features include a double detached garage, convenient central location, and quick access to downtown and Kingsway Garden Mall.

#### **Exterior**

Exterior Wood, Stucco

Exterior Features Back Lane, Fenced, Public Transportation, Schools, Shopping Nearby,

See Remarks

Roof Asphalt Shingles

Construction Wood, Stucco

Foundation Concrete Perimeter