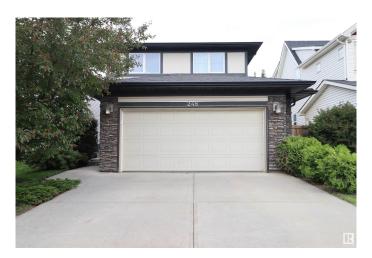

#### \$529,000

5 Bedroom, 3.50 Bathroom, 1,619 sqft Single Family on 0.00 Acres

Secord, Edmonton, AB

Immediate possession available! This fully finished and air-conditioned 5 bedroom former showhome is ready for new owners. A well appointed kitchen opens up to the formal dining room and great room with brand new hardwood, a gas fireplace, and access to the huge rear deck and mature yard. All three bedrooms upstairs have walk in closets including the primary complete with a 5 piece ensuite. Two more bedrooms, a family room, full bath, and wet bar round out the professionally finshed basement. Very well maintained one owner home with a large backyard, plenty of on and off street parking, and a finished garage. Opportunity Knocks!

#### **Essential Information**

MLS® # E4444087 Price \$529,000

Bedrooms 5 Bathrooms 3.50

Full Baths 3

Half Baths 1

Square Footage 1,619

Acres 0.00

Year Built 2011