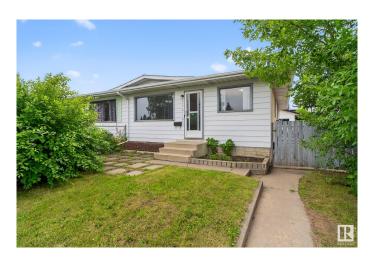

# \$260,000 - 11418 32 Street, Edmonton

MLS® #E4443580

#### \$260,000

3 Bedroom, 2.00 Bathroom, 1,033 sqft Single Family on 0.00 Acres

Rundle Heights, Edmonton, AB

Affordable half duplex bungalow ideal for first-time buyers or investors! Located near Rundle Park with easy highway access, this home features 3 bedrooms on the main floor, a side entry, and a basement with a second full bathroom and framed fourth bedroomâ€"perfect for future suite potential. Recent upgrades include a new fridge (2024), laundry appliances (2023), hot water tank (2023), and blown-in attic insulation (2024) for improved energy efficiency. A single detached garage and private yard complete the package. Great value, strong potential, and a convenient locationâ€"this one won't last long!