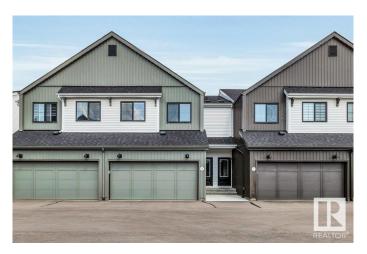

## \$429,900

3 Bedroom, 2.50 Bathroom, 1,582 sqft Condo / Townhouse on 0.00 Acres

Cavanagh, Edmonton, AB

psolutely MINT! Like brand new, this 2 year old townhome is move in ready. Fabulous location adjacent to Blackmud creek and Cavanagh Ravine, making for a beautiful setting for walks with kids or pets. The design and finishings in the complex give it a modern and truly appealing look. This 3 bedroom unit offers top notch finishes, vinyl flooring, upgraded luxury appliances. Double attached garage, main floor mudroom, second floor bonus room and laundry closet. You will appreciate the excellent sized bedrooms including a beautiful primary suite with walk in closet and full ensuite. Finally unfinished basement for storage or play space.

#### **Essential Information**

MLS® # E4442924 Price \$429,900

Bedrooms 3
Bathrooms 2.50
Full Baths 2

Half Baths 1

Square Footage 1,582
Acres 0.00
Year Built 2022

Type Condo / Townhouse

Sub-Type Townhouse
Style 2 Storey
Status Active

#### **Amenities**

Amenities Deck

Parking Double Garage Attached

#### **Exterior**

Exterior Wood, Vinyl

Exterior Features Airport Nearby, Cul-De-Sac, Golf Nearby, Park/Reserve, Playground

Nearby, Public Transportation, Schools, Shopping Nearby

Roof Asphalt Shingles

Construction Wood, Vinyl