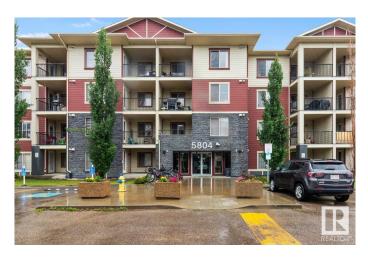

# \$254,800 - 218 5804 Mullen Place, Edmonton

MLS® #E4442687

#### \$254,800

2 Bedroom, 2.00 Bathroom, 837 sqft Condo / Townhouse on 0.00 Acres

MacTaggart, Edmonton, AB

Welcome to MacTaggart! Welcome to this bright & spacious 2-bedroom, 2-bathroom + DEN condo offering over 835 square feet of comfortable living space in the prestigious MacTaggart Ridge Gate Condominiums. Located in a well-maintained building w/ an elevator, this unit features a thoughtfully designed open layout. Large windows fill the space with natural light, highlighting the open-concept layout & offering stunning sky views. Featuring modern flooring, neutral tones & seamless flow into the dining & kitchen areas this home provide a spacious & airy feel. Enjoy breathtaking sky views from your private balcony â€" perfect for morning coffee or relaxing evenings. The home includes convenient in-suite laundry & underground parking stall! The 2 bedrooms are generously sized, w/ an ensuite bath & common bath. Close to schools, TERWILLEGAR (Booster Juice) REC CENTRE, MacTaggart Shopping strip mall, top rated dining, & Leger Transit Centre. Perfect for savvy investors, students and young professionals!