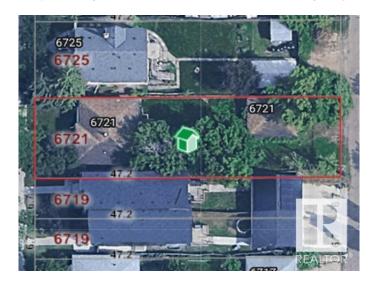

# **Community Information**

Address 6721 106 Street

Area Edmonton
Subdivision Allendale
City Edmonton
County ALBERTA

Province AB

Postal Code T6H 2W1

Interior

Heating Natural Gas

**Exterior** 