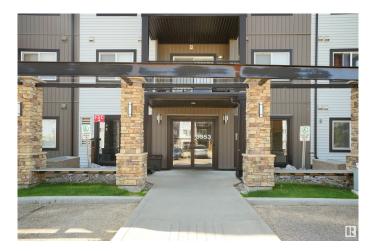

# \$219,900 - 3353 16a Avenue, Edmonton

MLS® #E4442422

## \$219,900

2 Bedroom, 2.00 Bathroom, 840 sqft Condo / Townhouse on 0.00 Acres

Laurel, Edmonton, AB

Beautiful main floor, 2 bedroom unit with an open concept. Gorgeous Kitchen with all stainless steel appliances. Huge island with double sinks and generous seating. Spacious living room area with sliding glass doors leading to your patio and grassed area. Big master bedroom with a walk-thru closet that leads into your 4 piece ensuite. This unit also has in-suite laundry and fresh air intake. There is heated underground parking for full size cars and trucks. There is also plenty of visitor parking for all your guests. You won't be disappointed

# **Exterior**

Exterior Wood, Vinyl

Exterior Features Landscaped, Public Transportation, Schools, Shopping Nearby

Roof Asphalt Shingles

Construction Wood, Vinyl

Foundation Concrete Perimeter