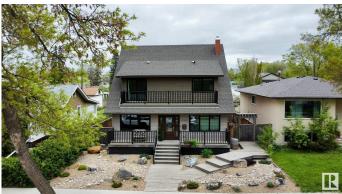

## \$1,100,000

4 Bedroom, 4.50 Bathroom, 3,015 sqft Single Family on 0.00 Acres

Inglewood (Edmonton), Edmonton, AB

**Exceptional Forever Home with Expansive** Outdoor Space and Luxury Features Welcome to your dream home! This stunning 3,015 sq. ft. residence (4,300+ sq. ft. total) offers elegant living in a sought-after neighborhood. Approximately \$1.4 million invested, every detail reflects high-end craftsmanship and thoughtful design. Highlights: Open-Concept Living: Bright, spacious main floor w/seamless flow between living, dining, and a sun-filled kitchen perfect for entertaining. Gourmet Kitchen: Features state-of-the-art appliances, custom cabinetry, and a large island ideal for everyday meals or hosting. 4 Bedrooms & 4.5 Bathrooms: Generous bedrooms offer comfort and privacy. The luxurious primary suite includes a spa-style ensuite and walk-in closet. Stylish Bathrooms: Modern finishes and convenience throughout all bathrooms. Outdoor Oasis: On a 142' x 50' lot, enjoy a landscaped backyard ideal for entertaining, kids, or gardening. Insulated 2-Car Garage: Ample space for vehicles, storage, or hobbies.