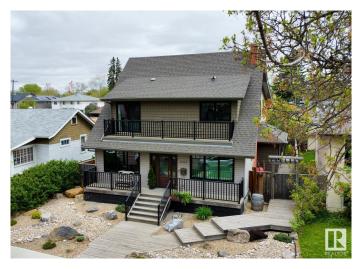

## \$1,100,000

4 Bedroom, 4.50 Bathroom, 3,015 sqft Single Family on 0.00 Acres

Inglewood (Edmonton), Edmonton, AB

**Exceptional Forever Home with Expansive** Outdoor Space and Luxury Features Welcome to your dream home! This stunning 3,015 sq. ft. residence (4,300+ sq. ft. total) offers elegant living in a sought-after neighborhood. Approximately \$1.4 million invested, every detail reflects high-end craftsmanship and thoughtful design. Highlights: Open-Concept Living: Bright, spacious main floor w/seamless flow between living, dining, and a sun-filled kitchen perfect for entertaining. Gourmet Kitchen: Features state-of-the-art appliances, custom cabinetry, and a large island ideal for everyday meals or hosting. 4 Bedrooms & 4.5 Bathrooms: Generous bedrooms offer comfort and privacy. The luxurious primary suite includes a spa-style ensuite and walk-in closet. Stylish Bathrooms: Modern finishes and convenience throughout all bathrooms. Outdoor Oasis: On a 142' x 50' lot, enjoy a landscaped backyard ideal for entertaining, kids, or gardening. Insulated 2-Car Garage: Ample space for vehicles, storage, or hobbies.