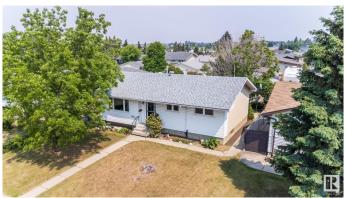

#### \$424,000

4 Bedroom, 2.00 Bathroom, 965 sqft Single Family on 0.00 Acres

Evansdale, Edmonton, AB

Welcome to this Charming well cared for Original - Owner Bungalow in the Evansdale neighborhood! Enter to the spacious living room with Beautiful HARDWOOD FLOORS, Large eat in kitchen with PATIO DOORS to deck. Home has 2 Bedrooms on main floor. Originally had 3 bedrooms up, 2 bedrooms converted to a LARGE PRIMARY BEDROOM! Can easily be put back to 3 bedrooms. Main Floor has 4pce updated bathroom. Downstairs is a large finished Rec Room with built in bar area, partly finished 4th bedroom. Laundry with LOTS OF STORAGE SPACE! NEW FURNANCE, HOT WATER TANK! UPDATED VINYLE WINDOWS! NEWER ROOF! Large PRIVATE backyard with GARDEN SPACE, Flowers. Deck to enjoy your coffee outside in the morning sun! Detached Double Garage with back land access! Close to Shopping, Transit, and Schools!

### **Exterior**

Exterior Wood, Vinyl

Exterior Features Back Lane, Fenced, Fruit Trees/Shrubs, Landscaped, Playground

Nearby, Public Transportation, Shopping Nearby

Roof Asphalt Shingles

Construction Wood, Vinyl