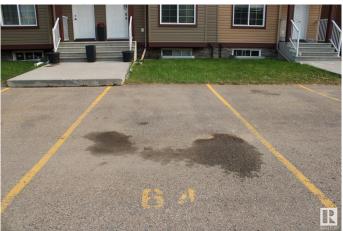

oad, Spruce Grove

MLS® #E4441920

# \$249,900

3 Bedroom, 2.00 Bathroom, 1,003 sqft Condo / Townhouse on 0.00 Acres

Spruce Ridge, Spruce Grove, AB

Experience living in the wonderful community of Spruce Ridge. This lovely townhouse has 3 bedrooms 1.5 bathrooms. Two assigned parking stalls, the Basement is ready to be finished to your personal touch. The home features Air Conditioning, a deck and is walking distance to spruce ridge park.

Built in 2011

### **Essential Information**

MLS® # E4441920 Price \$249,900

Bedrooms 3

Bathrooms 2.00

Full Baths 2

Square Footage 1,003

Acres 0.00

Year Built 2011

Type Condo / Townhouse

Sub-Type Townhouse

Style 2 Storey

Status Active

# **Community Information**

Address 37 320 Spruce Ridge Road

Area Spruce Grove Subdivision Spruce Ridge







City Spruce Grove

County ALBERTA

Province AB

Postal Code T7X 0H5

# **Amenities**

Amenities Air Conditioner, Deck

Parking 2 Outdoor Stalls

### Interior

Appliances Air Conditioning-Central, Dishwasher-Built-In, Dryer, Refrigerator,

Stove-Electric, Washer

Heating Forced Air-1, Natural Gas

Stories 2

Has Basement Yes

Basement Full, Unfinished

#### **Exterior**

Exterior Wood, Vinyl

Exterior Features Back Lane, Fenced

Roof Asphalt Shingles

Construction Wood, Vinyl

Foundation Concrete Perimeter

## **Additional Information**

Date Listed June 12th, 2025

Days on Market 4

Zoning Zone 91

Condo Fee \$308

DATA IS DEEMED RELIABLE BUT IS NOT GUARANTEED ACCURATE BY THE REALTORS® ASSOCIATION OF EDMONTON. COPYRIGHT 2025 BY THE REALTORS® ASSOCIATION OF EDMONTON. ALL RIGHTS RESERVED