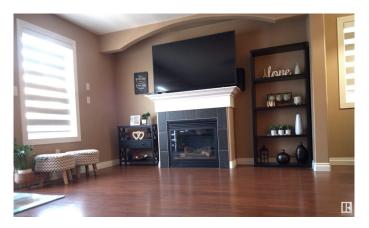

# \$385,000

3 Bedroom, 2.50 Bathroom, 1,407 sqft Single Family on 0.00 Acres

Matt Berry, Edmonton, AB

Welcome home!!! featuring open layout concept with kitchen island, a fireplace, and a bonus room. 3 bedrooms upstairs and a 4-piece bathroom. The master bedroom has a walk-in closet and a private 4-piece bathroom, and the main floor has a powder room for the guests to use. A lot of spaces good for entertaining people such as a large backyard with a deck, a fire pit, and a low maintenance landscape. A bonus room for kids to play. Basement unfinished but converted to a useful space for kids or adult's personal use and for friends to hang out.

## Interior

Interior Features ensuite bathroom

Appliances Dishwasher-Built-In, Dryer, Garage Control, Garage Opener, Hood Fan,

Refrigerator, Stove-Electric, Washer

Heating Forced Air-1, Natural Gas

Stories 2