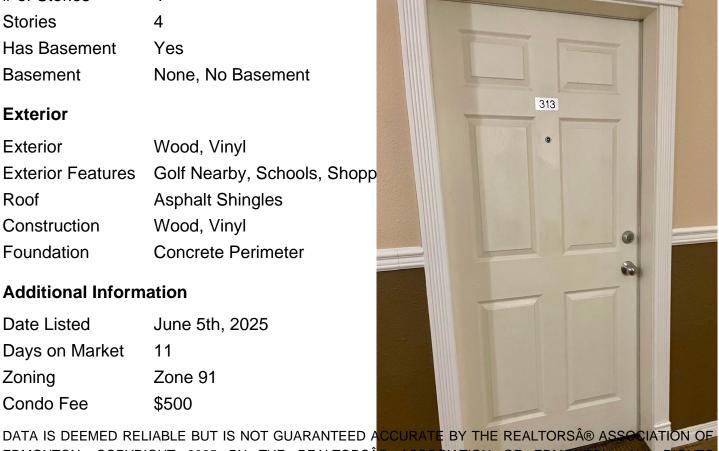

# of Stories 4 Stories 4

Yes Has Basement

Basement None, No Basement

#### **Exterior**

Wood, Vinyl Exterior

**Exterior Features** Golf Nearby, Schools, Shopp

Roof **Asphalt Shingles** 

Construction Wood, Vinyl

Foundation Concrete Perimeter

#### **Additional Information**

Date Listed June 5th, 2025

Days on Market 11

Zone 91 Zoning

Condo Fee \$500

EDMONTON. COPYRIGHT 2025 BY THE REALTORS® ASSOCIATION OF EDMONTON. ALL RIGHTS RESERVED. Trademarks are owned or controlled by the Canadian Real Estat estate professionals who are members of CREA (REALTORS provide (MLS®, Multiple Listing Service®)