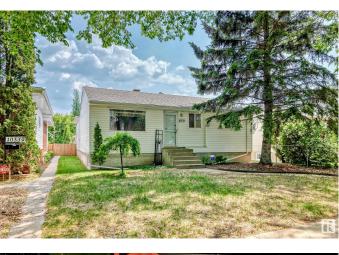

#### \$464,900

4 Bedroom, 1.00 Bathroom, 1,257 sqft Single Family on 0.00 Acres

Forest Heights (Edmonton), Edmonton, AB

Unbeatable Location in Forest Heights! An **OPPORTUNITY!!** Investors, Builders, Anyone! RF3 zooning, 13.2x38.1 lot. Just one block from the stunning River Valley and Forest Heights Park, and minutes from downtown via a quick bridge crossing & combines nature, convenience, and community. Located in a prime infill area surrounded by mature trees and new development, this property is perfect for families, investors, or developers. Owned by the original homeowner, this charming bungalow situated on a lush, tree-lined street with mature landscaping you simply won't find in new developments. The property features a living room, good size kitchen, and a large main-floor bathroom with a walk-in shower. A family room addition (2000) brings in extra living along with updated electrical and plumbing. The basement has a separate entrance with 2 extra bedroomsâ€"ideal for a future suite or extended family. Add a single garage and an amazing flower garden. Forest Heights has it allâ€"location, charm, and long-term value.

Built in 1952

### Exterior

| Exterior          | Wood, Vinyl                                                         |  |
|-------------------|---------------------------------------------------------------------|--|
| Exterior Features | Back Lane, Flat Site, Golf Nearby, Landscaped, Park/Reserve, Picnic |  |
|                   | Area, Playground Nearby, Public Transportation, Schools             |  |
| Lot Description   | 13.2 X 38.1                                                         |  |