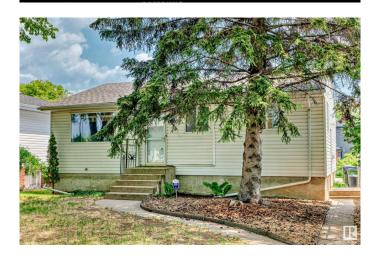

#### \$464,900

4 Bedroom, 1.00 Bathroom, 1,257 sqft Single Family on 0.00 Acres

Forest Heights (Edmonton), Edmonton, AB

Unbeatable Location in Forest Heights! An **OPPORTUNITY!!** Investors, Builders, Anyone! RF3 zooning, 13.2x38.1 lot. Just one block from the stunning River Valley and Forest Heights Park, and minutes from downtown via a quick bridge crossing & combines nature, convenience, and community. Located in a prime infill area surrounded by mature trees and new development, this property is perfect for families, investors, or developers. Owned by the original homeowner, this charming bungalow situated on a lush, tree-lined street with mature landscaping you simply won't find in new developments. The property features a living room, good size kitchen, and a large main-floor bathroom with a walk-in shower. A family room addition (2000) brings in extra living along with updated electrical and plumbing. The basement has a separate entrance with 2 extra bedroomsâ€"ideal for a future suite or extended family. Add a single garage and an amazing flower garden. Forest Heights has it allâ€"location, charm, and long-term value.

Built in 1952

### Exterior

| Exterior          | Wood, Vinyl                                                         |  |
|-------------------|---------------------------------------------------------------------|--|
| Exterior Features | Back Lane, Flat Site, Golf Nearby, Landscaped, Park/Reserve, Picnic |  |
|                   | Area, Playground Nearby, Public Transportation, Schools             |  |
| Lot Description   | 13.2 X 38.1                                                         |  |