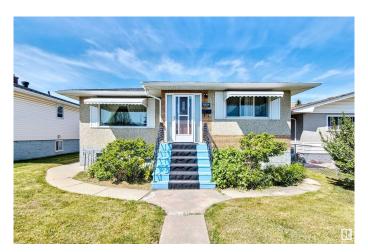

# \$324,000 - 12936 62 Street, Edmonton

MLS® #E4440218

# \$324,000

3 Bedroom, 2.00 Bathroom, 952 sqft Single Family on 0.00 Acres

Belvedere, Edmonton, AB

This charming raised bungalow is full of possibilities! Featuring 2 bedrooms on the main floor and a fully finished basement with a separate entrance, second kitchen, and additional living space, it's perfectly suited for multi-generational living or an in-law suite. Enjoy the convenience of a double detached garage plus RV parking, offering plenty of room for vehicles, toys, and storage. Step outside to a private, fully fenced backyardideal for relaxing evenings or weekend barbecues. Located just minutes from transit, shopping, hospitals, and everyday amenities, this home offers the perfect blend of comfort, flexibility, and location. Whether you're looking to settle in or invest smartly, this property is packed with potential.

Type Single Family

Sub-Type Detached Single Family

Style Raised Bungalow

Status Active

#### **Exterior**

Exterior Wood, Stucco

Exterior Features Back Lane, Fenced, Landscaped, Public Transportation, Schools,

**Shopping Nearby** 

Roof Asphalt Shingles

Construction Wood, Stucco

Foundation Concrete Perimeter