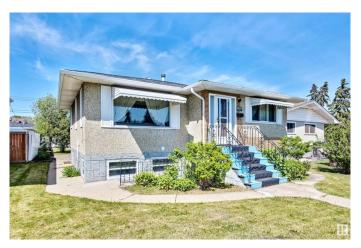

# \$324,000 - 12936 62 Street, Edmonton

MLS® #E4440218

# \$324,000

3 Bedroom, 2.00 Bathroom, 952 sqft Single Family on 0.00 Acres

Belvedere, Edmonton, AB

This charming raised bungalow is full of possibilities! Featuring 2 bedrooms on the main floor and a fully finished basement with a separate entrance, second kitchen, and additional living space, it's perfectly suited for multi-generational living or an in-law suite. Enjoy the convenience of a double detached garage plus RV parking, offering plenty of room for vehicles, toys, and storage. Step outside to a private, fully fenced backyardideal for relaxing evenings or weekend barbecues. Located just minutes from transit, shopping, hospitals, and everyday amenities, this home offers the perfect blend of comfort, flexibility, and location. Whether you're looking to settle in or invest smartly, this property is packed with potential.

Type Single Family

Sub-Type Detached Single Family

Style Raised Bungalow

Status Active

#### **Exterior**

Exterior Wood, Stucco

Exterior Features Back Lane, Fenced, Landscaped, Public Transportation, Schools,

**Shopping Nearby** 

Roof Asphalt Shingles

Construction Wood, Stucco

Foundation Concrete Perimeter