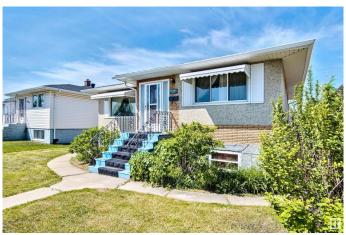

# \$324,000 - 12936 62 Street, Edmonton

MLS® #E4440218

# \$324,000

3 Bedroom, 2.00 Bathroom, 952 sqft Single Family on 0.00 Acres

Belvedere, Edmonton, AB

This charming raised bungalow is full of possibilities! Featuring 2 bedrooms on the main floor and a fully finished basement with a separate entrance, second kitchen, and additional living space, it's perfectly suited for multi-generational living or an in-law suite. Enjoy the convenience of a double detached garage plus RV parking, offering plenty of room for vehicles, toys, and storage. Step outside to a private, fully fenced backyardideal for relaxing evenings or weekend barbecues. Located just minutes from transit, shopping, hospitals, and everyday amenities, this home offers the perfect blend of comfort, flexibility, and location. Whether you're looking to settle in or invest smartly, this property is packed with potential.

Type Single Family

Sub-Type Detached Single Family

Style Raised Bungalow

Status Active

#### **Exterior**

Exterior Wood, Stucco

Exterior Features Back Lane, Fenced, Landscaped, Public Transportation, Schools,

**Shopping Nearby** 

Roof Asphalt Shingles

Construction Wood, Stucco

Foundation Concrete Perimeter