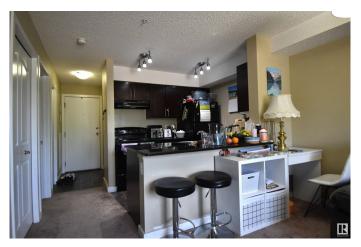

### Interior

Appliances Dishwasher-Built-In, Hood Fan, Refrigerator, Stacked Washer/Dryer,

Stove-Electric

Heating Baseboard, Natural Gas