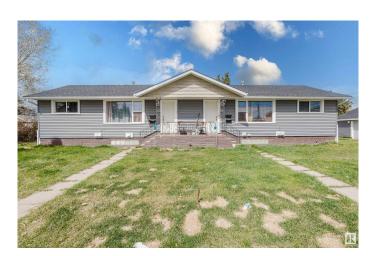

# \$699,900 - 8808/10 128 Avenue, Edmonton

MLS® #E4439757

## \$699.900

8 Bedroom, 4.00 Bathroom, 1,465 sqft Single Family on 0.00 Acres

Killarney, Edmonton, AB

Sitting on a 50x150 corner lot, this fully tenanted legal 4-plex in Killarney is a prime investment opportunity with turn-key income and long-term equity growth. With over 2700 sq ft of livable space, recent updates, stable rental demand, and a split double garage, it offers strong cash flow and future potential. The utility rooms are separate from the basement units, greatly simplifying property management. Positioned near 82 St, 97 St, Yellowhead Trail, and 128 Ave, tenants enjoy easy access to major routes, schools, and transit. Each unit is leased with consistent rental income, and investors can optimize expenses and increase rents over time. Future development potential for a 10-unit build adds even more value to this centrally located property. Whether you're building your portfolio or planning for redevelopment, this one stands out.

Sub-Type Duplex Side By Side

Style Bungalow

Status Active

## **Exterior**

Exterior Wood, Vinyl

Exterior Features Back Lane, Corner Lot, See Remarks

Roof Asphalt Shingles

Construction Wood, Vinyl

Foundation Concrete Perimeter