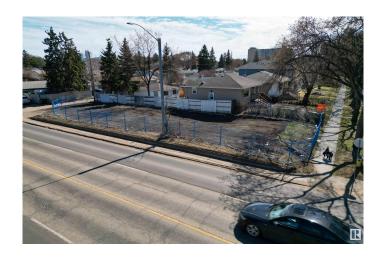

#### \$350,000

0 Bedroom, 0.00 Bathroom, Single Family on 0.00 Acres

Woodcroft, Edmonton, AB

Rare Infill Opportunity in Woodcroft! This vacant 44' x 140.1' lot offers the potential to build a 7-unit multifamily development in one of Edmonton's most in-demand communities. Located on a quiet, tree-lined street with RM zoning, you're just minutes from downtown, Westmount, NAIT, and the vibrant 124 Street District. The area is ideal for attracting long-term tenants or resale buyers, with excellent access to transit, schools, parks, and major routes. Whether you're an experienced developer or exploring your first multi-family project, this is a high-potential site in a rapidly revitalizing area.