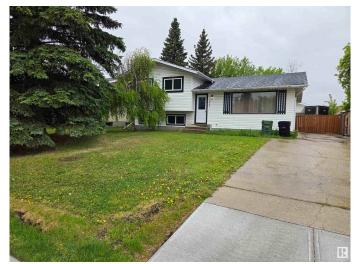

### \$399,900

5 Bedroom, 2.50 Bathroom, 1,230 sqft Single Family on 0.00 Acres

Willow Park\_LEDU, Leduc, AB

Welcome to this lovely 4-level-split with a total living space of approx 1800 sq ft, double detached garage with a extended long driveway for a RV parking etc, in this desirable Willow Park neighborhood in Leduc, is the perfect home for anyone who wants an abundance of space for an affordable price. This charming home features an open concept main level and a spacious living room with large window, dining room and a functionable, spacious kitchen. Located near parks, schools, golf, shopping; easy access to HWY 2 and approx 13 minute drive to the Edmonton International airport

Year Built 1974

Type Single Family

Sub-Type Detached Single Family

Style 4 Level Split

Status Active