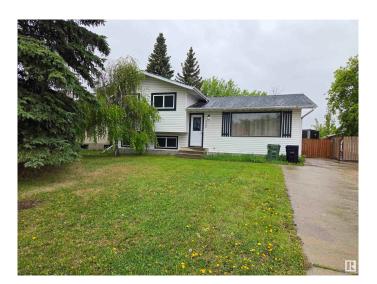

### \$399,900

5 Bedroom, 2.50 Bathroom, 1,230 sqft Single Family on 0.00 Acres

Willow Park\_LEDU, Leduc, AB

Welcome to this lovely 4-level-split with a total living space of approx 1800 sq ft, double detached garage with a extended long driveway for a RV parking etc, in this desirable Willow Park neighborhood in Leduc, is the perfect home for anyone who wants an abundance of space for an affordable price. This charming home features an open concept main level and a spacious living room with large window, dining room and a functionable, spacious kitchen. Located near parks, schools, golf, shopping; easy access to HWY 2 and approx 13 minute drive to the Edmonton International airport

Year Built 1974

Type Single Family

Sub-Type Detached Single Family

Style 4 Level Split

Status Active