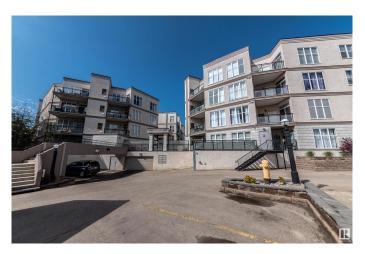

### \$190,000

1 Bedroom, 1.00 Bathroom, 648 sqft Condo / Townhouse on 0.00 Acres

Empire Park, Edmonton, AB

Well appointed 1 bedroom main floor condo unit in desirable "Southview Court". Features an extra large patio facing into the treed courtyard and is completely secured within the gated complex. 9' ceilings make this unit feel even more spacious. Upgraded heated secure parking and storage area also included along with all the appliances. In-suite laundry, and all window coverings. Location is one of the most convenient in Edmonton, just steps shopping, pubs, restaurants, Whitemud and Calgary trail and direct transportation to U of A. Comes with a titled underground parking stall and one more leased space with extra storage. Low condo fees makes this one very attactive

#### **Amenities**

Amenities Ceiling 9 ft., Exterior Walls- 2"x6", Parking-Extra, Parking-Visitor, Patio

Parking Underground

#### **Exterior**

Exterior Wood, Stucco

Exterior Features Public Transportation, Shopping Nearby

Roof Tar & amp; Gravel

Construction Wood, Stucco

Foundation Concrete Perimeter