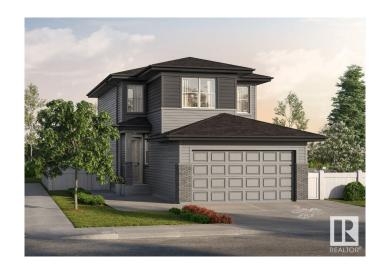

#### \$614,900

4 Bedroom, 2.50 Bathroom, 1,961 sqft Single Family on 0.00 Acres

Edgemont (Edmonton), Edmonton, AB

Introducing a Brand New 2-Storey Home in the Highly Desirable Community of of Weston at Edgemont, Located in the Heart of WEST Edmonton! This stunning home features a thoughtfully designed layout with a main floor bedroom, SIDE Entry, Upstairs, you'll find three additional spacious bedrooms, a bonus room, and a convenient upper-floor laundry room. Enjoy high-end finishes throughout, including: Quartz countertops, Stylish kitchen appliances, Walk-through pantry, Modern lighting fixtures, His & Hers sinks in the ensuite, Vinyl flooring on the main level, bathrooms, and laundry room, carpet on the upper floor, Large dining area and a bright, open-concept living room, Double attached front garage. \*This home is currently under construction. \*Photos are of a previously built model and used for reference only. \*Actual interior colors and upgrades may vary.