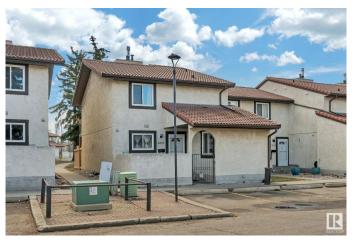

## \$245,000

3 Bedroom, 2.50 Bathroom, 1,378 sqft Condo / Townhouse on 0.00 Acres

Bisset, Edmonton, AB

Nestled in a prime location this corner unit is well over 1300 sq ft 3 Bedroom townhouse with fully finished basement. This units boast clay tile roofing, stucco exterior, fenced front and rear yard areas, and 3 bathrooms! Main floor has a bedroom, bathroom, huge living room and fireplace with rear yard access. Second floor features master bedroom with walk in closet and private balcony overlooking private fenced yard and second bedroom and 4-piece bathroom. Fully finished basement has another bathroom, in suite laundry and large family room. Very large townhouse for the price and location. 2 Large Fenced areas for the pet lover. Close to all amenities, elementary school and day care are in walking distance.

## **Exterior**

Exterior Wood, Stucco

Exterior Features Playground Nearby, Public Transportation, Schools, Shopping Nearby

Roof Asphalt Shingles

Construction Wood, Stucco

Foundation Concrete Perimeter