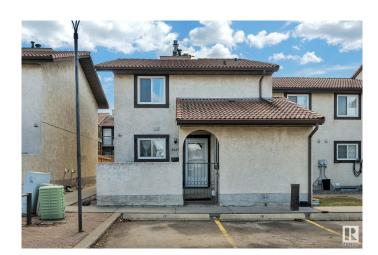

## \$245,000

3 Bedroom, 2.50 Bathroom, 1,378 sqft Condo / Townhouse on 0.00 Acres

Bisset, Edmonton, AB

Nestled in a prime location this corner unit is well over 1300 sq ft 3 Bedroom townhouse with fully finished basement. This units boast clay tile roofing, stucco exterior, fenced front and rear yard areas, and 3 bathrooms! Main floor has a bedroom, bathroom, huge living room and fireplace with rear yard access. Second floor features master bedroom with walk in closet and private balcony overlooking private fenced yard and second bedroom and 4-piece bathroom. Fully finished basement has another bathroom, in suite laundry and large family room. Very large townhouse for the price and location. 2 Large Fenced areas for the pet lover. Close to all amenities, elementary school and day care are in walking distance.

## **Exterior**

Exterior Wood, Stucco

Exterior Features Playground Nearby, Public Transportation, Schools, Shopping Nearby

Roof Asphalt Shingles

Construction Wood, Stucco

Foundation Concrete Perimeter