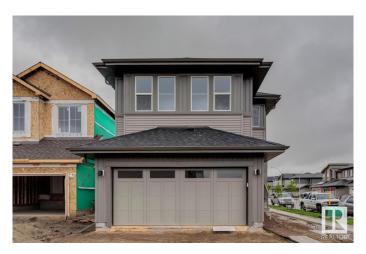

# \$619,900 - 22753 93a Avenue, Edmonton

MLS® #E4437770

## \$619,900

4 Bedroom, 3.50 Bathroom, 2,333 sqft Single Family on 0.00 Acres

Secord, Edmonton, AB

This Parkwood home with a Prairie elevation combines style and function. A separate side entrance and enclosed mud room off the garage add everyday convenience. The spacious den is perfect for a home office or formal dining. The kitchen features a spice kitchen, large walk-in pantry, and an island with a flush eating barâ€"ideal for entertaining. Upstairs offers a central bonus room, four bedrooms, and second-floor laundry. Bedroom #2 has its own ensuite, while the primary bedroom includes a luxurious five-piece ensuite and generous walk-in closet. Extra windows in the foyer, den, and stairwell fill the home with natural light.

#### **Exterior**

Exterior Wood, Vinyl

Exterior Features Corner Lot, Park/Reserve, Playground Nearby, Public Transportation,

**Shopping Nearby** 

Roof Asphalt Shingles

Construction Wood, Vinyl

Foundation Concrete Perimeter