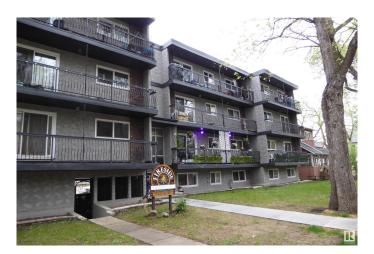

# \$89,000 - 305 10420 93 Street, Edmonton

MLS® #E4437657

## \$89,000

1 Bedroom, 1.00 Bathroom, 666 sqft Condo / Townhouse on 0.00 Acres

Boyle Street, Edmonton, AB

Experience the raising of the sun in this clean and bright 1 bedroom suite! The spacious living room is designed for comfort and enjoyment with patio doors that lead you to a roomy balcony that overlooks the east of the city. Experience the joy of cooking in this fully equipped kitchen. The cozy and bright dining room will host intimate meals for friends and family. The master bedroom is extra large to hold all your furnishing. There is a 4 piece bathroom. The flooring is durable ceramic tile and laminate flooring. This unit comes complete with 3 appliances. There is a well planned storage space that keeps everything handy, but out of sight. Fireside Condominiums is close to all amenities, with public transportation, shopping, just minutes away to the walking trails in the river valley. Walking distance to Dawson Park.

## **Exterior**

Exterior Wood, Brick, Stucco

Exterior Features Landscaped, Public Transportation, Shopping Nearby

Roof Tar & T

Construction Wood, Brick, Stucco

Foundation Concrete Perimeter