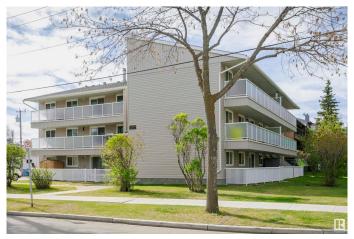

# \$89,000 - 10 11535 108 Avenue, Edmonton

MLS® #E4437599

#### \$89,000

1 Bedroom, 1.00 Bathroom, 705 sqft Condo / Townhouse on 0.00 Acres

Queen Mary Park, Edmonton, AB

PERFECTLY LOCATED ~ MOVE IN CONDITION ~ MASSIVE DECK - The Mark III is newer build for the area offering a unique design and a deck layout that spans the entire length of the unit. That means more sunsets and more time to relax while getting some fresh air. Walk up the block and you have a lovely walking trail, and with downtown, Grant MacEwan and the Kingsway Mall all close by, you may not need a car! It also means in suite laundry, something the older condos lack. Inside the home is in great condition and ready to move in. Perfect for first time home buyers, investors and of course students looking for a good home in a safe neighbourhood. The building is extremely well maintained and managed so you can feel confident in your investment. With a great location and being in great condition, this is a smart choice!

#### **Exterior**

Exterior Wood, Vinyl

Exterior Features Playground Nearby, Public Transportation, Schools, Shopping Nearby

Roof Asphalt Shingles

Construction Wood, Vinyl

Foundation Concrete Perimeter