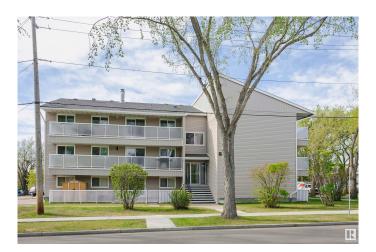

# \$89,000 - 10 11535 108 Avenue, Edmonton

MLS® #E4437599

#### \$89,000

1 Bedroom, 1.00 Bathroom, 705 sqft Condo / Townhouse on 0.00 Acres

Queen Mary Park, Edmonton, AB

PERFECTLY LOCATED ~ MOVE IN CONDITION ~ MASSIVE DECK - The Mark III is newer build for the area offering a unique design and a deck layout that spans the entire length of the unit. That means more sunsets and more time to relax while getting some fresh air. Walk up the block and you have a lovely walking trail, and with downtown, Grant MacEwan and the Kingsway Mall all close by, you may not need a car! It also means in suite laundry, something the older condos lack. Inside the home is in great condition and ready to move in. Perfect for first time home buyers, investors and of course students looking for a good home in a safe neighbourhood. The building is extremely well maintained and managed so you can feel confident in your investment. With a great location and being in great condition, this is a smart choice!

#### **Exterior**

Exterior Wood, Vinyl

Exterior Features Playground Nearby, Public Transportation, Schools, Shopping Nearby

Roof Asphalt Shingles

Construction Wood, Vinyl

Foundation Concrete Perimeter