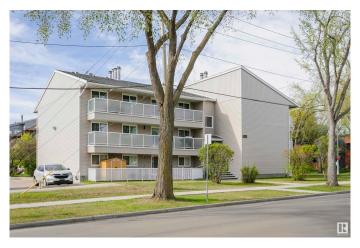

# \$89,000 - 10 11535 108 Avenue, Edmonton

MLS® #E4437599

#### \$89,000

1 Bedroom, 1.00 Bathroom, 705 sqft Condo / Townhouse on 0.00 Acres

Queen Mary Park, Edmonton, AB

PERFECTLY LOCATED ~ MOVE IN CONDITION ~ MASSIVE DECK - The Mark III is newer build for the area offering a unique design and a deck layout that spans the entire length of the unit. That means more sunsets and more time to relax while getting some fresh air. Walk up the block and you have a lovely walking trail, and with downtown, Grant MacEwan and the Kingsway Mall all close by, you may not need a car! It also means in suite laundry, something the older condos lack. Inside the home is in great condition and ready to move in. Perfect for first time home buyers, investors and of course students looking for a good home in a safe neighbourhood. The building is extremely well maintained and managed so you can feel confident in your investment. With a great location and being in great condition, this is a smart choice!

#### **Exterior**

Exterior Wood, Vinyl

Exterior Features Playground Nearby, Public Transportation, Schools, Shopping Nearby

Roof Asphalt Shingles

Construction Wood, Vinyl

Foundation Concrete Perimeter