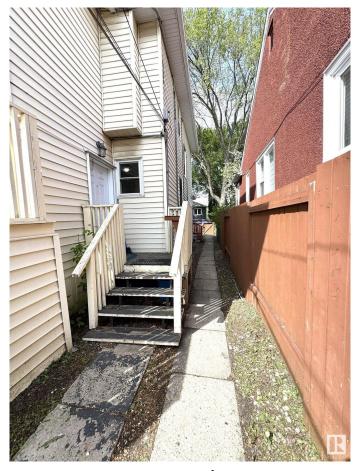

#### \$289,000

3 Bedroom, 3.00 Bathroom, 1,328 sqft Single Family on 0.00 Acres

Parkdale (Edmonton), Edmonton, AB

Investor Alert! This property features THREE LEGAL self-contained one-bedroom suites, making it an excellent revenue-generating opportunity. The main floor unit includes a living room, kitchen, bedroom, and full bathroom. The upper-level suite, also with a separate entrance, is similarly laid out with a living room, kitchen, bedroom, bathroom, closets, and a foyer. The basement suite, with its own SEPERATE ENTRANCE, offers a living room, kitchen, bedroom, bathroom, storage area, and closet space. The high-efficiency furnace was replaced last year, and the hot water tank was replaced just 2â€"3 months ago, therefore reduced maintenance cost.

### Interior

Appliances Refrigerator, Stove-Electric, Refrigerators-Two, Stoves-Two

Heating Forced Air-1, Natural Gas

Stories 3

Has Suite Yes

Has Basement Yes

Basement Full, Finished