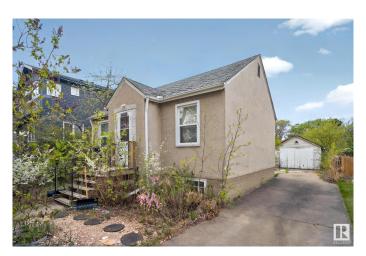

### \$249,000

2 Bedroom, 1.50 Bathroom, 665 sqft Single Family on 0.00 Acres

Delton, Edmonton, AB

Prime RS (Small Scale Residential) zoned 498.74 sq m lot (45.5' x 118') on a quiet, tree-lined street in a mature central neighborhood. This property is being sold primarily for lot value, offering excellent potential for small-scale redevelopment. The existing home could also be suitable for someone willing to complete some updates and improvements to live in or hold as a rental. Features include a front driveway, oversized single garage with workshop, and a spacious fenced yard. Minutes to downtown, Yellowhead Trail, schools, and amenities. A solid opportunity in a well-located, infill-friendly area!

#### **Exterior**

Exterior Wood, Stucco

Exterior Features Back Lane, Fenced, Flat Site, Fruit Trees/Shrubs, Landscaped, Paved

Lane, Playground Nearby, Public Transportation, Schools, Shopping

Nearby

Roof Asphalt Shingles
Construction Wood, Stucco