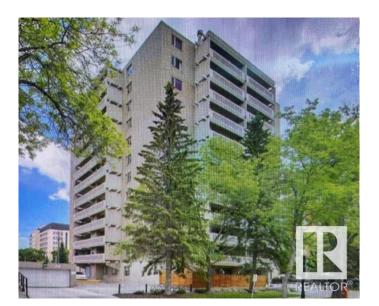

### \$243,500

2 Bedroom, 2.00 Bathroom, 1,346 sqft Condo / Townhouse on 0.00 Acres

WîhkwÃantôwin, Edmonton, AB

Welcome Home!! Super location, 3rd floor unit in Westwind Estates. Large entrance to this suite and opens to a very spacious living room featuring a wood burning fireplace and a super large balcony with views all around. 2 bedroom, 2 bathroom suite with vinyl plank flooring thru-out. Dining area adjoins the galley kitchen and unit features in-suite laundry and loads of storage space. Heated underground parking is also included. Super location with just a short walk to the river valley, shopping, restaurants and the LRT.

Built in 1977

# of Stories 12 Stories 1

Has Basement Yes

Basement None, No Basement

#### **Exterior**

Exterior Concrete, Stucco

Exterior Features Recreation Use, Schools, Shopping Nearby, View City, See Remarks

Roof Tar & Gravel

Construction Concrete, Stucco

Foundation Concrete Perimeter