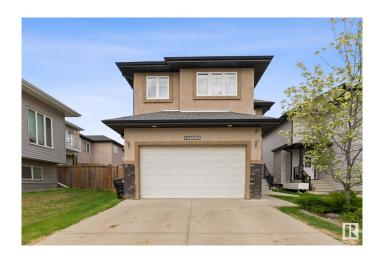

### \$599,900

4 Bedroom, 2.50 Bathroom, 2,325 sqft Single Family on 0.00 Acres

Carlton, Edmonton, AB

Absolutely stunning custom designed 2325 SQ FT FORMER SHOW HOME in highly desirable Carlton community . Grand entrance with 18 ft soaring ceiling 9 ft ceiling throughout main. Maple hand scraped hardwood floor throughout main level. Large maple kitchen with walk through pantry. Large island and dining area. Quartz counter tops, spacious living room with cultured stone fireplace, 1 bedroom/Den in main level. 3 bedrooms and bonus room upstairs. Large master bedroom with elegant ensuite large Jacuzzi and custom ceramic tile shower. Huge walk in closet upgraded modern lighting and clear throughout stucco exterior. Oversized double garage, Very large lot with Stunning back yard, oversized deck and a HOT TUB. Come see this, you won't be disappointed.