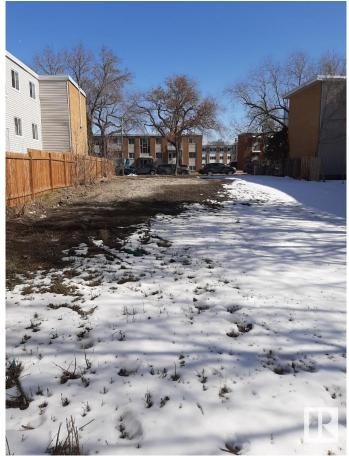

#### \$469,995

0 Bedroom, 0.00 Bathroom, Single Family on 0.00 Acres

Queen Mary Park, Edmonton, AB

Strategically located in a rapidly growing neighbourhood, this lot offers exceptional accessibility and strong appeal for multifamily development - zoned for a 30-unit, up to 6 storey multifamily apartment. Just minutes from transit lines and commercial corridors, the site ensures easy commutes and high visibility. The surrounding area features a blend of residential communities, schools/Grant MacEwan, shopping centers, and parks, ideal for attracting long-term tenants. Future residents will benefit from proximity to employment hubs, medical facilities, and lifestyle amenities, while developers will appreciate the areaâ€<sup>™</sup>s stable market rents andrising property values. With ongoing infrastructure improvements and nearby new construction, this location is part of a thriving, upward-trending zone. Whether targeting young professionals, families, or downsizers, the neighborhood's demographics support various unit mixes. This is a rare opportunity to build in a location that balances convenience and livability.