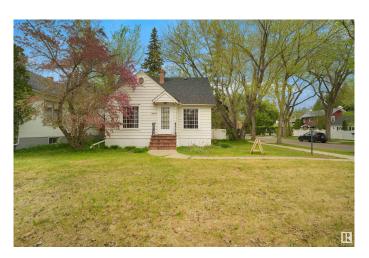

# \$539,900 - 13404 102 Avenue, Edmonton

MLS® #E4436084

### \$539.900

2 Bedroom, 1.00 Bathroom, 1,169 sqft Single Family on 0.00 Acres

Glenora, Edmonton, AB

PRIME CORNER LOT IN GLENORA â€" RARE OPPORTUNITY! Welcome to the prestigious community of Glenora, where charm, location, and lifestyle come together! Situated on a massive 50' x 145' (7,250 SQ.FT.) corner lot, this property offers immediate livability with some minor TLC, and incredible long-term potential. Ideally located just steps from the future LRT station, and minutes to the University of Alberta, Downtown Edmonton, and the North Saskatchewan River Valley, this home sits in one of the city's most sought-after neighbourhoods. Surrounded by mature trees and lush greenery, Glenora offers the perfect blend of estate-style tranquility and urban convenience. The existing home is being sold as-is, offering a great opportunity for buyers who want to live now and plan for the futureâ€"whether that means a custom dream home down the line or simply enjoying the amazing location as-is. Don't miss out on this rare Glenora opportunityâ€"take a look today!

## **Exterior**

Exterior Wood, Vinyl

Exterior Features Corner Lot, Schools

Roof Asphalt Shingles

Construction Wood, Vinyl

Foundation Concrete Perimeter