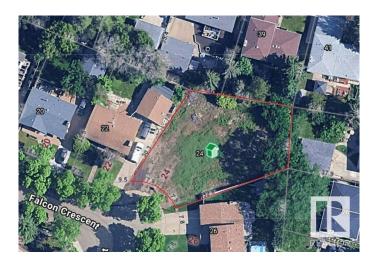

#### \$329,900

0 Bedroom, 0.00 Bathroom, Single Family on 0.00 Acres

Forest Lawn (St. Albert), St. Albert, AB

FANTASTIC PIE SHAPED 10,000sqft LOT IN THE HEART OF ST. ALBERT! This rare find is nestled in a quiet cul-de-sac and is located in Forest Lawn just steps to numerous schools, parks and recreation centre. 56' frontage, potential for a walkout and St Albert zoning may consider a duplex. Come build your dream home.