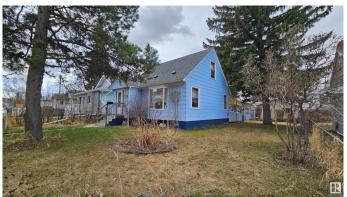

### \$379,900

3 Bedroom, 1.00 Bathroom, 1,163 sqft Single Family on 0.00 Acres

Parkdale (Edmonton), Edmonton, AB

Charming Home with Redevelopment Potential in a Revitalizing Community. Tucked away on a quiet, tree-lined street, this property presents an excellent opportunity for future redevelopment. Set in a mature neighborhood undergoing revitalization, it offers convenient access to downtown, schools, public transit, and hospitals. Whether you're looking to live in, rent out, or hold as a long-term investment, this is a fantastic chance to step into the real estate market in a sought-after location. The home boasts bright and inviting living areas, three spacious bedrooms, a finished basement perfect for added living space, and a back patio that opens to a fully fenced yard. An oversized single-car garage adds additional functionality and value.

#### **Amenities**

Amenities Greenhouse, Patio

Parking Over Sized, Single Garage Detached

#### **Exterior**

Exterior Wood, Vinyl

Exterior Features Back Lane, Fenced, Landscaped, Public Transportation, Schools,

**Shopping Nearby** 

Roof Asphalt Shingles

Construction Wood, Vinyl

Foundation Concrete Perimeter