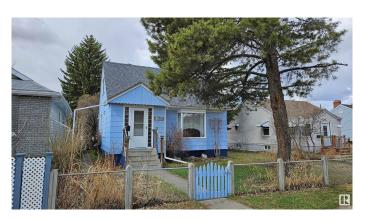

### \$379,900

3 Bedroom, 1.00 Bathroom, 1,163 sqft Single Family on 0.00 Acres

Parkdale (Edmonton), Edmonton, AB

Charming Home with Redevelopment Potential in a Revitalizing Community. Tucked away on a quiet, tree-lined street, this property presents an excellent opportunity for future redevelopment. Set in a mature neighborhood undergoing revitalization, it offers convenient access to downtown, schools, public transit, and hospitals. Whether you're looking to live in, rent out, or hold as a long-term investment, this is a fantastic chance to step into the real estate market in a sought-after location. The home boasts bright and inviting living areas, three spacious bedrooms, a finished basement perfect for added living space, and a back patio that opens to a fully fenced yard. An oversized single-car garage adds additional functionality and value.

Built in 1943

#### **Exterior**

Exterior Wood, Vinyl

Exterior Features Back Lane, Fenced, Landscaped, Public Transportation, Schools,

**Shopping Nearby** 

Roof Asphalt Shingles

Construction Wood, Vinyl

Foundation Concrete Perimeter