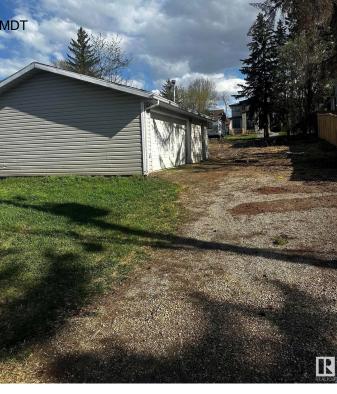

#### \$428,000

0 Bedroom, 0.00 Bathroom, Single Family on 0.00 Acres

Braeside, St. Albert, AB

Build Your Dream Home in a Thriving Community Unlock the opportunity to create your perfect living space on this generous, full-sized lot located in the sought-after Braeside area. Key Features: Ample Size: A sizable 50 feet by 150 feet lot, providing plenty of room for a custom-designed home, landscaping, and outdoor amenities. Triple Car Garage Included: Comes with a pre-installed triple car garage, offering secure parking and additional storage options. Prime Location: Situated in a highly desirable community known for its excellent schools, parks, and easy access to local amenities and transportation. Cleared and Ready: start building right away! Braeside is renowned for its friendly neighborhood vibe, beautiful surroundings, and close to proximity to downtown.

## Exterior

Exterior Features Back Lane, Landscaped, R Nearby, Sloping Lot, Treed L