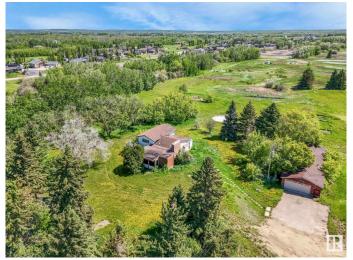

## \$835,000

4 Bedroom, 2.00 Bathroom, 1,848 sqft Rural on 10.92 Acres

None, Rural Strathcona County, AB

Escape the ordinary and embrace almost 11 acres of endless possibilitiesâ€"not in a subdivision, offering privacy, space, and freedom! Enjoy the convenience of city water, the charm of fenced trees & a serene pond, and the perfect setting for leisure and recreation. Looking for future development potential? This corner lot boasts high exposure, making it a fantastic opportunity for business or investment! Located just 5 minutes from Baseline Road, this acreage combines country living with city access, giving you the best of both worlds. Recent upgrades include new shingles (2025), new vinyl plank flooring throughout (2024). It also comes with central air-conditioning. Your dream property awaitsâ€"seize the opportunity today! (Located immediately South of the Habitat Acres Subdivision in Ardrossan)

### **Essential Information**

MLS® # E4434273 Price \$835,000

Bedrooms 4

Bathrooms 2.00

Full Baths 2

Square Footage 1,848
Acres 10.92
Year Built 1961
Type Rural

Sub-Type Detached Single Family

Style 5 Level Split

#### **Exterior**

Exterior Wood

Exterior Features Fenced, Golf Nearby

Construction Wood

Foundation Concrete Perimeter