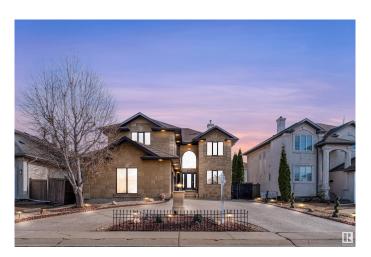

### \$859,000

4 Bedroom, 3.50 Bathroom, 3,004 sqft Single Family on 0.00 Acres

Belle Rive, Edmonton, AB

Right across the lake in the heart of Belle Rive! This impressive 4 bedroom, 3.5 bathroom triple-car garage home offers approximately 3000 square feet; featuring generous living space, including a main-floor den, living & family room, dining room and kitchen. A stunning open-to-above living room floods the space with natural light. Upstairs, you'll find 4 spacious bedrooms and 3 full bathrooms. The primary suite features a walk-in closet and a 4 piece ensuite. The unfinished basement gives you the opportunity to create the space of your dreams!

#### **Essential Information**

MLS® # E4433897 Price \$859,000

Bedrooms 4

Bathrooms 3.50

Full Baths 3

Half Baths 1

Square Footage 3,004

Acres 0.00