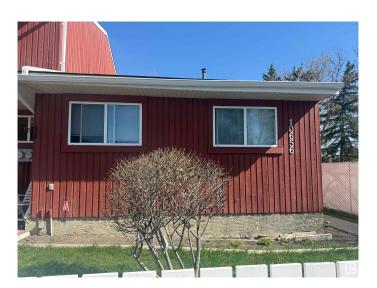

# \$219,900 - 10656 Beaumaris Road, Edmonton

MLS® #E4433494

#### \$219,900

2 Bedroom, 2.00 Bathroom, 781 sqft Condo / Townhouse on 0.00 Acres

Lorelei, Edmonton, AB

INVESTOR ALERT! or FIRST TIME BUYER -Clean & well maintained! Discover this inviting two-bedroom bungalow in Beaumaris Square, one-and-a-half bath property that blends comfort and convenience in every detail. The spacious living area opens into a functional kitchen with appliances and ample storage. Both bedrooms offer generous closet space, while the full bathroom features sharp finishes. The basement features an additional half-bath adds extra convenience for guests, additional rooms & laundry, newer laminate floors. With a backyard deck for privacy and off-street parking, this home is perfect for first-time buyers, small families, or anyone seeking a low-maintenance lifestyle.

## **Community Information**

Address 10656 Beaumaris Road

Area Edmonton

Subdivision Lorelei

City Edmonton
County ALBERTA

Province AB

Postal Code T5X 3N4

#### **Exterior**

Exterior Wood

Exterior Features Fenced, Flat Site, Golf Nearby, Landscaped, Low Maintenance

Landscape, Paved Lane, Playground Nearby, Public Transportation,

Schools, Shopping Nearby

Roof Asphalt Shingles