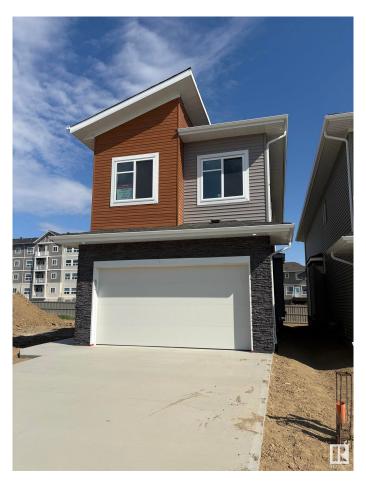

# \$649,000 - 3160 Magpie Way, Edmonton

MLS® #E4433292

### \$649,000

4 Bedroom, 4.00 Bathroom, 2,300 sqft Single Family on 0.00 Acres

Starling, Edmonton, AB

BRAND NEW HOUSE with 5 bedrooms 4 full bathrooms, open to above, side entrance and many more. This beautiful house offers bedroom and full bath at main floor. Nice cozy kitchen and spice kitchen. Open to above family room and side entrance for basement. Four good sized bedrooms and 3 full baths upstairs, two bedrooms have attached bathrooms. laundry is also upstairs. Bonus room at this floor makes this house complete. Don't miss this hose.

Built in 2025

MLS® # E4433292 Price \$649,000

Bedrooms 4

Bathrooms 4.00

Full Baths 4

Square Footage 2,300 Acres 0.00 Year Built 2025

Type Single Family

Sub-Type Detached Single Family

Style 2 Storey
Status Active

Address 3160 Magpie Way

Area Edmonton

Subdivision Starling

City Edmonton
County ALBERTA

Province AB

Postal Code T5S 0V4

# **Amenities**

Amenities Ceiling 9 ft., 9 ft. Basement Ceiling

Parking Double Garage Attached

#### **Exterior**

Exterior Wood, Vinyl

Exterior Features Golf Nearby, Playground Nearby, Schools, Shopping Nearby

Roof Asphalt Shingles

Construction Wood, Vinyl

Foundation Concrete Perimeter