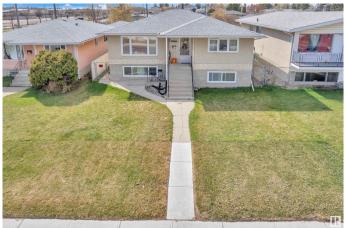

## \$449.999

5 Bedroom, 2.00 Bathroom, 1,183 sqft Single Family on 0.00 Acres

Killarney, Edmonton, AB

This well-maintained up/down duplex is ideally located near shopping, public transit, and schools. It includes two high-efficiency furnaces, separate laundry areas, and two kitchens. Both units feature bright layouts with large windows that let in plenty of natural light. The upper unit offers 3 bedrooms, a full bathroom, and a spacious living room, dining area, and kitchen. The fully finished basement includes 2 bedrooms, a bathroom, and an open-concept living room and kitchen. Additional features include ample storage, a large backyard with a concrete patio, garden space, and double detached garage. Situated on a generous 45' x 150' lot, this property is a great opportunity for first-time buyers or investors."

# **Amenities**

Amenities Patio

Parking Double Garage Detached, Over Sized, RV Parking