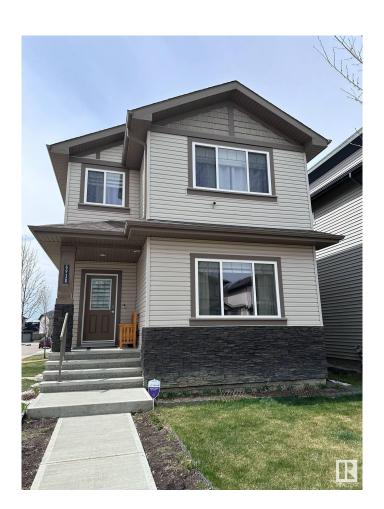

### \$615,000

4 Bedroom, 3.50 Bathroom, 1,623 sqft Single Family on 0.00 Acres

Chappelle Area, Edmonton, AB

Welcome to this charming single-family home featuring four bedrooms and 3.5 baths, along with a bonus room. The residence boasts a 9-foot ceiling and a convenient side door entry. Additionally, it includes a fully developed granny flat in the basement. The home has stainless steel appliances and a centralized air conditioning system. Outdoors, you'II find a double detached garage and a rear deck, all set within a fully fenced and landscaped yard.

#### **Exterior**

Exterior Wood, Stone, Vinyl

Exterior Features Airport Nearby, Corner Lot, Landscaped, Playground Nearby, Schools,

**Shopping Nearby** 

Roof Asphalt Shingles
Construction Wood, Stone, Vinyl