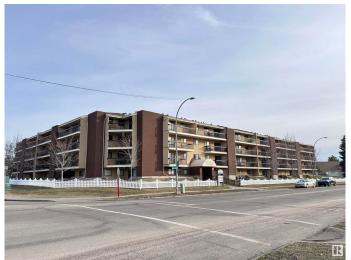

## \$109,900

1 Bedroom, 1.00 Bathroom, 687 sqft Condo / Townhouse on 0.00 Acres

Keheewin, Edmonton, AB

Conveniently located in the desired south Edmonton community of Keheewin, right across from the Keheewin Park with ample of green space; This large one-bedroom unit features bright and spacious living room and dining area; in-suite laundry equipped with new stacked washer and dryer; sliding door to a huge patio with extra storage room; underground heated parking provides comfort and extra security. Building is quiet with adults only, very well taking care with full time caretaker onsite; Close to YMCA, LRT and public transportation with easy access to Anthony Henday Drive.

# **Essential Information**

MLS® # E4432930

Bedrooms 1

Bathrooms 1.00

Full Baths 1

Square Footage 687 Acres 0.00

Year Built 1982

Type Condo / Townhouse

#### **Amenities**

Amenities Off Street Parking, On Street Parking, Intercom, Patio, Secured Parking,

Storage-In-Suite

Parking Heated, Stall, Underground

Interior

Appliances Dishwasher-Built-In, Hood Fan, Refrigerator, Stacked Washer/Dryer,