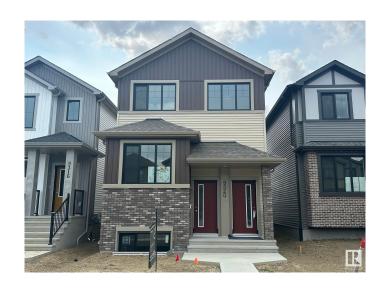

# \$515,000 - 9320 221 Street, Edmonton

MLS® #E4432457

#### \$515,000

3 Bedroom, 2.50 Bathroom, 1,759 sqft Single Family on 0.00 Acres

Secord, Edmonton, AB

Welcome to The Leblanc - built by Lincolnberg Homes, your Builder of Choice 9 years in a row. Located in the NW community of Secord this home offers a bright open concept of the kitchen/dining/living rooms all connected with ample natural sunlight. Quartz countertops, island kitchen with eat up bar, backsplash, walk-in pantry, a front flex room/office + powder room. The entire main floor has beautiful VP flooring. Stylish cupboard colours + hardware. Upstairs features the primary bedroom with 4 piece ensuite + large walk-in closet, two additional bedrooms, another 4 piece bath. Convenient upstairs laundry. Buyer to pay \$2,500.00 landscaping deposit. Photos are of former show home, interior colours are different, photo of colour rendering can be seen in the photos.