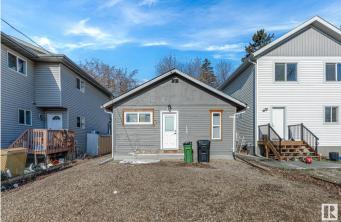

#### \$225,000

2 Bedroom, 1.00 Bathroom, 779 sqft Single Family on 0.00 Acres

Calder, Edmonton, AB

Seller financing available! Looking for a project? This home has the bare bones to start your renovation project for a flip, rent out or live in. Seller has stripped down most of the interior to leave a blank slate for your finishing. Home also has a full basement to develop with separate entrance for future suite potential. Thousands of dollars have been put in to the property including a complete regrade of the lot for proper slope around the home. Weeping tile along 3 sides of the home and membrane around the some of the exterior foundation has also been installed. Window wells, wiring, new subloor etc. The lot is extra deep (32x142) perfect for an infill and investment opportunity. New home? Want a detached rear garage with garage suite? Lots of future potential. There are numerous infills on the street, close to schools, off leash dog park, transportation and all amenities.

### Interior

| Appliances   | None             |
|--------------|------------------|
| Heating      | See Remarks      |
| Stories      | 1                |
| Has Basement | Yes              |
| Basement     | Full, Unfinished |