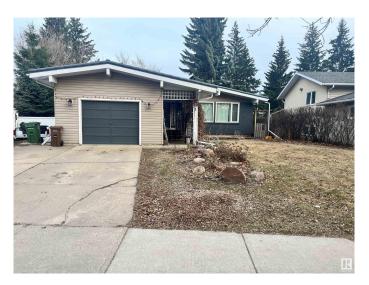

# \$474,900

5 Bedroom, 2.00 Bathroom, 1,131 sqft Single Family on 0.00 Acres

Forest Lawn (St. Albert), St. Albert, AB

Visit the Listing Brokerage (and/or listing REALTOR®) website to obtain additional information. 4 level split located in highly sought after mature area, well treed and close to parks, trails and schools. Hardwood floors in main living area, tile bathrooms newer carpet in lower level bedroom, large fenced yard loaded with trees and annual flowers and plants. Maintenance free deck, forever metal roof. Gas fireplace. Single car garage insulated and drywalled.

#### **Exterior**

Exterior Wood, Vinyl

Exterior Features Fenced, Fruit Trees/Shrubs, Landscaped, Public Transportation,

Schools, Shopping Nearby

Roof Metal

Construction Wood, Vinvl

Foundation Concrete Perimeter

## **Amenities**

Amenities Ceiling 9 ft., Crawl Space, Deck, Detectors Smoke, Fire Pit, Vaulted

Ceiling, Vinyl Windows, Natural Gas BBQ Hookup

Parking Spaces 1

Parking Single Garage Attached