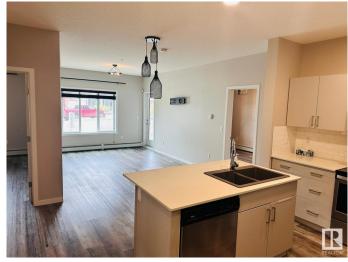

## \$239,900

2 Bedroom, 2.00 Bathroom, 903 sqft Condo / Townhouse on 0.00 Acres

Rutherford (Edmonton), Edmonton, AB

This is Stunning 2 bed room and 2 full bathroom condo with a spacious living room in the main level. Open concept kitchen with large Island with White quartz countertops, Built-in-Stainless steel appliances and In suite laundry, Primary suite is spectacular with full ensuite and extra large closet. Beautiful balcony space for summer, underground heated parking, this home is loaded with convenience, Walkable distance school, Shopping Centre, Airport, Highway.

Amenities Front Porch, Parking-Visitor, Patio

Parking Spaces 1

Parking Underground

Interior

Interior Features ensuite bathroom

Appliances Microwave Hood Fan, Refrigerator, Stacked Washer/Dryer,

Stove-Countertop Electric, Window Coverings