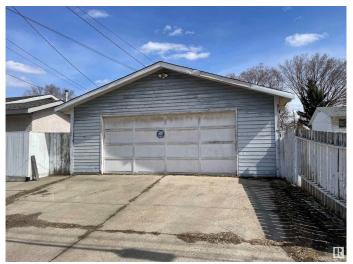

cated in the Heart of Lauderdale! This property is perfectly positioned on a quiet, family-friendly street, offering both privacy and strong builder vibes. Sitting on a generously sized lot with excellent land use potential, its an ideal opportunity for savvy investors or future redevelopment. This property includes a double detached garage, existing home ( no warranties or representation). Looking to build? This one offers endless potential- well matured neighborhood!! Close to all amenities, schools, parks, shopping and dining!

## **Essential Information**

MLS® # E4431886 Price \$274,900

Bathrooms 0.00 Acres 0.00

Type Single Family

Sub-Type Vacant Lot/Land

Style Bungalow

Status Active

## **Community Information**

Address 12816 103 Street

Area Edmonton
Subdivision Lauderdale







City Edmonton
County ALBERTA

Province AB

Postal Code T5E 4M1

### **Amenities**

Parking Double Garage Detached

## **Exterior**

Exterior Features Back Lane, Fenced, Playground Nearby, Public Transportation, Schools,

**Shopping Nearby** 

### **Additional Information**

Date Listed April 18th, 2025

Days on Market 14

Zoning Zone 01

DATA IS DEEMED RELIABLE BUT IS NOT GUARANTEED ACCURATE BY THE REALTORS® ASSOCIATION OF EDMONTON. COPYRIGHT 2025 BY THE REALTORS® ASSOCIATION OF EDMONTON. ALL RIGHTS RESERVED. Trademarks are owned or controlled by the Canadian Real Estate Association (CREA) and identify real estate professionals who are members of CREA (REALTOR®, REALTORS®) and/or the quality of services they provide (MLS®, Multiple Listing Service®)

Listing information last updated on