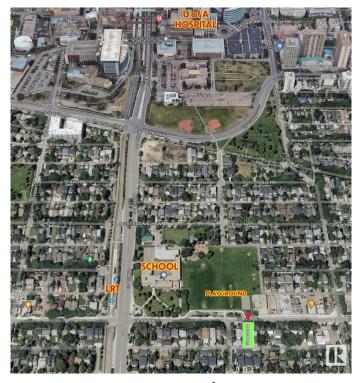

## \$599,900

7 Bedroom, 2.00 Bathroom, 1,227 sqft Single Family on 0.00 Acres

McKernan, Edmonton, AB

LOCATION! Attn: INVESTORS, BUILDERS & DEVELOPERS! Prime 46' X 118' Lot in one of the most sought-after McKernan neighborhood! Build a duplex or 3 Townhouses (6 UNITS TOTAL!) \*See pictures\*. Situated in a prime location; steps away from a school with a huge playground and basketball court across the street, it ensures convenience and accessibility being only 3 minutes to LRT station and 15 minutes walking distance to University of Alberta and University hospital. Featuring a house on a spacious lot, it's an ideal canvas for those looking to capitalize on the area's high demand. The neighborhood's charm and desirability enhance its appeal, making it a rare find for investors or developers aiming for significant returns. Don't miss the chance to transform this space into a profitable investment or your dream project. Property sold as is where is.

# **Community Information**

Address 11251 76 Avenue

Area Edmonton
Subdivision McKernan
City Edmonton
County ALBERTA

Province AB

Postal Code T6G 0K2