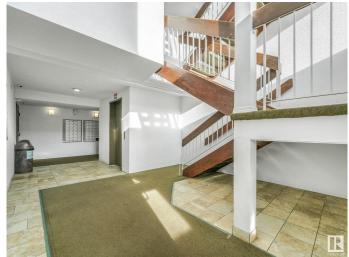

Meadows, Edmonton, AB

Whether you're searching for a smart rental property or your next home, this spacious main-floor unit has you covered. Boasting 3 large bedrooms and 2 full bathrooms, it offers both comfort and practicality. Step out onto your private, fenced balcony â€" a perfect spot to unwind or host guests. Ideally situated close to Sikh Temple, major bus routes, schools, and shopping, this home delivers unbeatable everyday convenience. Don't miss your chance to own this versatile, well-located gem!



#### **Essential Information**

MLS® # E4430189 Price \$149,700

Bedrooms 3
Bathrooms 2.00
Full Baths 2

Square Footage 1,251
Acres 0.00
Year Built 1981

Type Condo / Townhouse Sub-Type Lowrise Apartment

Style Single Level Apartment

Status Active

## **Community Information**







Address 106 4810 Mill Woods

Area Edmonton

Subdivision Pollard Meadows

City Edmonton
County ALBERTA

Province AB

Postal Code T6L 5N9

### **Amenities**

Amenities No Animal Home, No Smoking Home, See Remarks

Parking Stall

## Interior

Interior Features ensuite bathroom

Appliances Dishwasher-Built-In, Refrigerator, Stove-Electric

Heating Hot Water, Water

# of Stories 4
Stories 1

Has Basement Yes

Basement None, No Basement

### **Exterior**

Exterior Wood

Exterior Features Paved Lane, Public Transportation, Schools, Shopping Nearby

Roof Asphalt Shingles

Construction Wood

Foundation Concrete Perimeter

### Additional Information

Date Listed April 10th, 2025

Days on Market 22

Zoning Zone 29

Condo Fee \$714

DATA IS DEEMED RELIABLE BUT IS NOT GUARANTEED ACCURATE BY THE REA