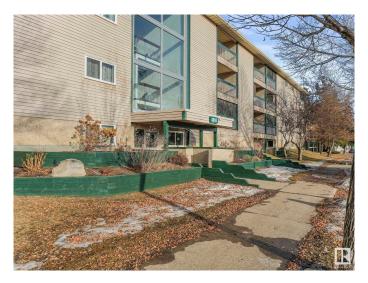

d Meadows, Edmonton, AB

Whether you're searching for a smart rental property or your next home, this spacious main-floor unit has you covered. Boasting 3 large bedrooms and 2 full bathrooms, it offers both comfort and practicality. Step out onto your private, fenced balcony â€" a perfect spot to unwind or host guests. Ideally situated close to Sikh Temple, major bus routes, schools, and shopping, this home delivers unbeatable everyday convenience. Don't miss your chance to own this versatile, well-located gem!



#### **Essential Information**

MLS® # E4430189 Price \$149,700

Bedrooms 3
Bathrooms 2.00
Full Baths 2

Square Footage 1,251
Acres 0.00
Year Built 1981

Type Condo / Townhouse Sub-Type Lowrise Apartment

Style Single Level Apartment

Status Active

## **Community Information**







Address 106 4810 Mill Woods

Area Edmonton

Subdivision Pollard Meadows

City Edmonton
County ALBERTA

Province AB

Postal Code T6L 5N9

### **Amenities**

Amenities No Animal Home, No Smoking Home, See Remarks

Parking Stall

## Interior

Interior Features ensuite bathroom

Appliances Dishwasher-Built-In, Refrigerator, Stove-Electric

Heating Hot Water, Water

# of Stories 4
Stories 1

Has Basement Yes

Basement None, No Basement

### **Exterior**

Exterior Wood

Exterior Features Paved Lane, Public Transportation, Schools, Shopping Nearby

Roof Asphalt Shingles

Construction Wood

Foundation Concrete Perimeter

### Additional Information

Date Listed April 10th, 2025

Days on Market 22

Zoning Zone 29

Condo Fee \$714

DATA IS DEEMED RELIABLE BUT IS NOT GUARANTEED ACCURATE BY THE R