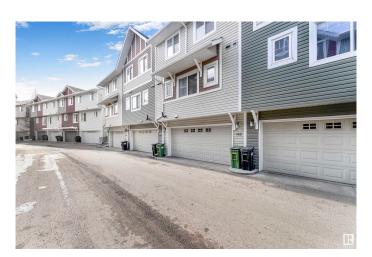

#### \$330,000

3 Bedroom, 2.50 Bathroom, 1,400 sqft Condo / Townhouse on 0.00 Acres

Tamarack, Edmonton, AB

ATTENTION INVESTORS & FIRST-TIME HOME BUYERS! Welcome to this beautiful 3-bedroom, 2.5-bathroom, three-story townhouse with a 20ft wide DOUBLE-ATTACHED garage in Tamarack. This home offers a perfect blend of comfort, luxury, and style. The spacious living and dining areas are filled with natural light, ideal for both relaxation and entertaining. The upper level features 3 bright bedrooms, including a master suite with a 3-piece en-suite and walk-in closet. Enjoy upgraded stainless steel appliances and a brand-new Combi boiler with a 10-year warranty. Located near the Meadows Community Rec Centre, Tamarack Shopping Centre, Walmart, Superstore, ETS Transit, Landmark Theatre, parks, schools, and major roads like the Anthony Henday and Whitemud Freeway.

## **Amenities**

Amenities Front Porch

Parking Double Garage Attached

### **Exterior**

Exterior Wood, Stone, Vinyl

Exterior Features See Remarks

Roof Asphalt Shingles

Construction Wood, Stone, Vinyl

Foundation Concrete Perimeter