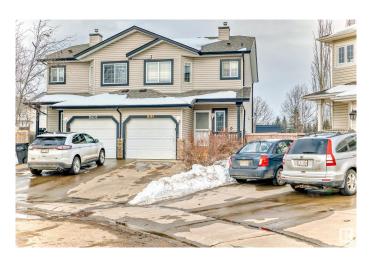

# \$379,999 - 11404 169 Avenue, Edmonton

MLS® #E4428810

## \$379.999

3 Bedroom, 3.00 Bathroom, 1,222 sqft Single Family on 0.00 Acres

Canossa, Edmonton, AB

Welcome to this stunning 3-bedroom, 3-bathroom half duplex in the desirable Canossa community. Set on a spacious private lot backing onto a park, this home is nestled in a quiet cul-de-sac. Enjoy an open-concept design with a well-appointed kitchen featuring ample storage and counter spaceâ€"ideal for entertaining. Step outside to your own outdoor oasis, complete with a large deck, raised fire pit, and professionally landscaped backyard. Upstairs, the oversized master bedroom offers a 4-piece ensuite, with two additional bedrooms and a second 4-piece bath. The fully finished basement includes a spacious family room and a 3-piece bath. Close to the Edmonton Military Garrison, public transit, shopping, schools, and the Anthony Henday, this home is perfect for a growing family

## **Community Information**

Address 11404 169 Avenue

Area Edmonton

Subdivision Canossa

City Edmonton

County ALBERTA

Province AB

Postal Code T5X 6G7

## **Amenities**

Amenities Deck, Detectors Smoke

Parking Single Garage Attached