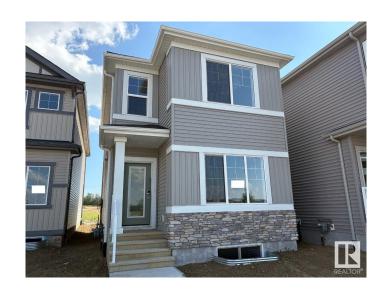

#### \$467.145

3 Bedroom, 2.50 Bathroom, 1,560 sqft Single Family on 0.00 Acres

Kinglet Gardens, Edmonton, AB

Welcome to this beautiful 3 bed 2.5 home in Kinglet by Big Lake! Featuring a open concept main floor with a convenient mud room. The open concept kitchen includes a walk-through pantry and large central island that opens up to the dining room and great room with a fireplace. On the second floor you will find two bedrooms plus the primary bedroom including a walk-in closet with dual ensuite sinks and so much more! Perfectly located close to parks, trails, and all amenities, including West Edmonton Mall and Big Lake! \*\*\*Please note home is still under constructions, interior photos/upgrades might differ\*\*\*